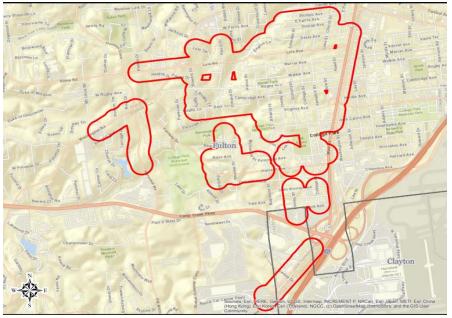

#### Affected areas

| Almand Dr        | Mercer Ave    |
|------------------|---------------|
| Atlanta St       | Napoleon St   |
| Auditorium Way   | Park Terrace  |
| Cambridge Ave    | Parkview Cir  |
| Church St        | Phillips Ave  |
| College St       | Phillips Ct   |
| Conley St        | Pierce St     |
| Connally St      | Princeton Ave |
| Dodson Terr      | Princeton Dr  |
| Dunlap Ave       | Redwine Ave   |
| E Farris Ave     | Reed St       |
| E Point St       | Rhodes St     |
| English Ave      | Roosevelt Hwy |
| English Ln       | Roosevelt St  |
| Flowers Dr       | Ross Ave      |
| Harris Dr        | Rugby Ave     |
| Harvard Ave      | Rugby Cir     |
| Hemphill St      | Rugby Ln      |
| Herschel Rd      | Rugby Terrace |
| JT Alexander Ave | Semmes St     |
| John Calvin Ave  | Simmons Ave   |
| Larose St        | Stone Rd      |
| Lowe St          | Vesta Ave     |
| Lowndes St       | Victoria St   |
| Lyle Ave         | Virginia Ave  |
| Lyle Rd          | Walker Ave    |
| Lyle Terrace     | Washington Rd |
| Main St          | White St      |
| Mcdonald St      | Yale Ave      |
|                  |               |